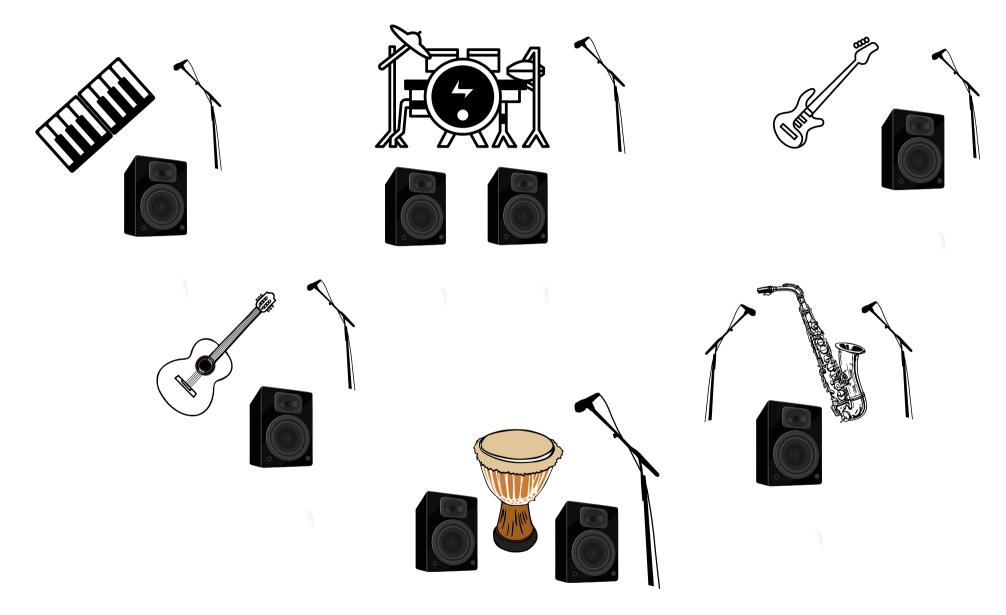

Overhead L   | 414/32          | TB    | Comp   |
| 8     | Overhead R   | 414/32          | TB    | Comp   |
| 9     | Bass DI      | DI              | -     | Comp   |
| 10    | Guitar DI    | DI              | -     |        |
| 11    | Luca Voice   | 58              | TB    |        |
| 12    | Saxe         | Wireless Sytem* | -     |        |
| 13    | Simone Voice | 58              | TB    |        |
| 14    | Ariel Voice  | 58              | TB    |        |
| 15    | Kboard       | DI              | -     |        |
| 16    | Kboard       | DI              | -     |        |
| 17    | Ariel Guitar | DI              | ×     |        |
| 18    | Abou Voice   | 58              | TB    |        |
| 19    | Djembe       | 57              | TB    | Comp   |

## **AFRODREAM STAGE PLOT**



front stage